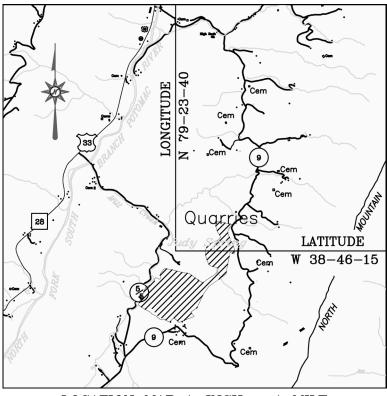

The operation is discharging into Mill Creek and is located near Riverton in Union District of Pendleton County, Longitude 79° 23' 40.0000" and Latitude 38° 46' 15.0000" (Coordinates from USGS Topographic Map).

## GREER LIME COMPANY UNION DISTRICT, PENDLETON COUNTY WEST VIRGINIA PERMIT Q2036-86

LOCATION MAP 1-INCH = 1 MILE