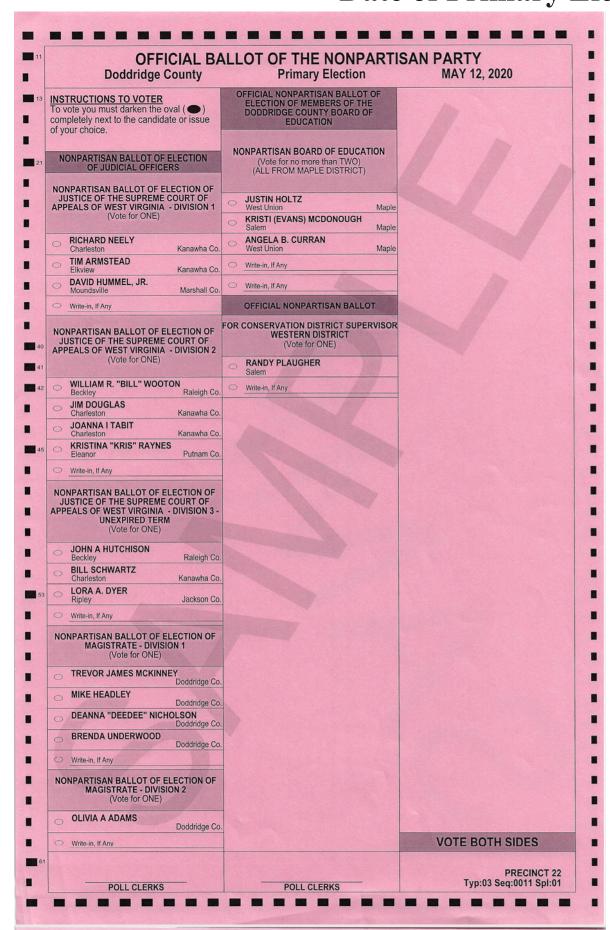

STATE OF WEST VIRGINIA COUNTY OF DODDRIDGE, TO-WIT:

We, the undersigned Ballot Commissioners for said County and State, do hereby certify that the foregoing is a SAMPLE BALLOT for the NONPARTISAN PARTY, prepared from Certification furnished by the Secretary of State as provided by law, and that said ballot

includes all candidates of the NONPARTISAN PARTY to be voted for at the Primary Election to be held on Tuesday, June 9, 2020. Lorena Catee Slater, County Clerk Donna Heflin, Ballot Commissioner

Lowell McAfee, Ballot Commissioner