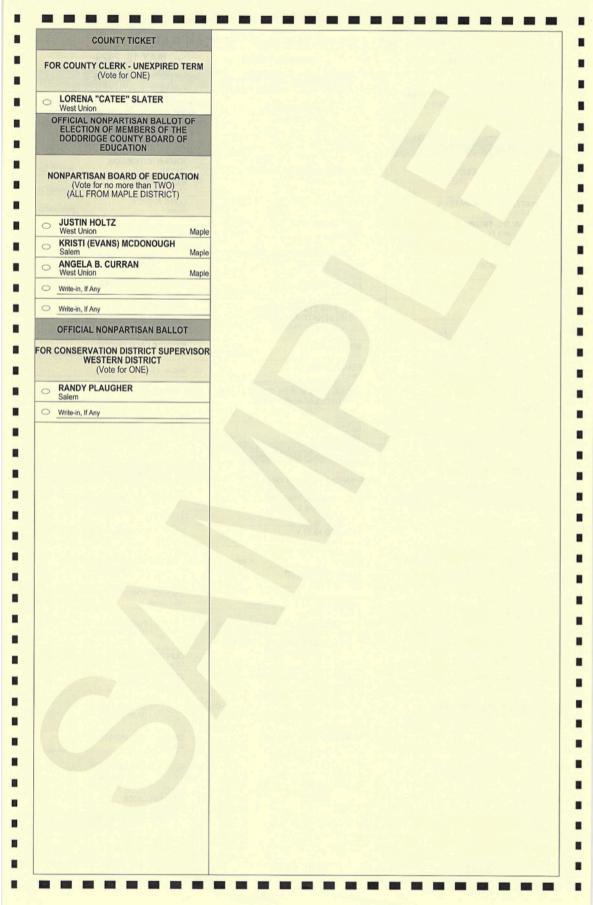

STATE OF WEST VIRGINIA COUNTY OF DODDRIDGE, TO-WIT:

We, the undersigned Ballot Commissioners for said County and State, do hereby certify that the foregoing is a SAMPLE BALLOT for the NONPARTISAN PARTY, prepared from Certification furnished by the Secretary of State as provided by law, and that said ballot

includes all candidates of the NONPARTISAN PARTY to be voted for at the Primary Election to be held on Tuesday, June 9, 2020. Lorena Catee Slater, County Clerk Donna Heflin, Ballot Commissioner

Lowell McAfee, Ballot Commissioner